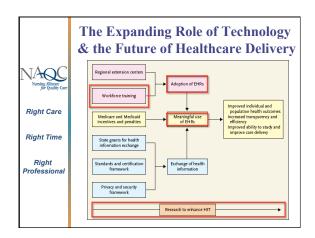

| Partnering between community-based orgs<br>and hospitals for care transition services that                    |
| Right Time                                   | include:<br>■ Timely, culturally and linguistically competent                                                 |
| Right<br>Professional                        | post-discharge education, medication review and<br>management<br>Patient-centered self-help support within 24 |
|                                              | hours of discharge                                                                                            |
|                                              |                                                                                                               |

































































15