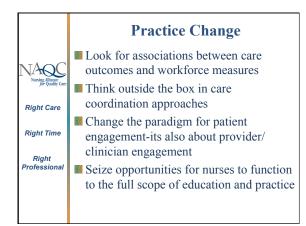

| Partnering between community-based orgs<br>and hospitals for care transition services that                    |
| Right Time                                   | include:<br>■ Timely, culturally and linguistically competent                                                 |
| Right<br>Professional                        | post-discharge education, medication review and<br>management<br>Patient-centered self-help support within 24 |
|                                              | hours of discharge                                                                                            |
|                                              |                                                                                                               |

































































15