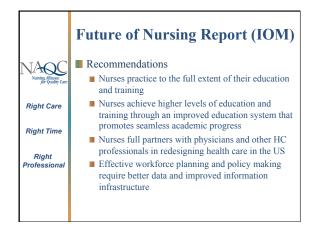

| Partnering between community-based orgs<br>and hospitals for care transition services that                    |
| Right Time                                   | include:<br>■ Timely, culturally and linguistically competent                                                 |
| Right<br>Professional                        | post-discharge education, medication review and<br>management<br>Patient-centered self-help support within 24 |
|                                              | hours of discharge                                                                                            |
|                                              |                                                                                                               |

































































15